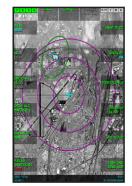

Satellite Imagery is Geo-Referenced with Air Drop Estimate (ADE) Overlay

Data Link Overlays from Link 16, SADL. AF Satcom, and Iridium Certus

Gateway Systems. Borsight delivers next-generation with enhanced situational awareness, threat protection and communications tools. The program provides pilot, co-pilot, navigator, mission operator and boom operator with individual flight management systems and situational awareness mission displays, as well as enhanced airborne gateway options to Theater Commanders. The system utilizes multiple data link radios to provide inter-generational as well as multi-national aircraft interoperability, national asset geolocation threat data and real time threat distance calculation to maximize the aircraft mission set.

Correlated and Geo-Referenced Threat Overlays along with Calculated Dynamic Threat Distance

Connected Electronic Flight Bag utilizes Geo-Referenced NGA/FAA Approach Plates and Charts

Completely Integrated for use with JMPS. FalconView. and PFPS (example of FalconView Drawing File shown above)