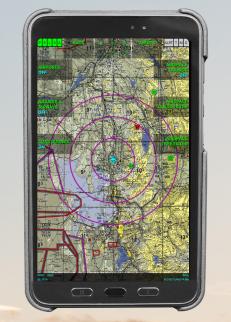

Tablet w/ Geo-Referenced Low/High

Tablet w/ EFB

Tactical Android Display (TAD). Security enhanced Android tablet, portable smart display enables paperless cockpit. Rapid implementation of tactical data link communications, dynamic threat overlays and streamlined airborne operations. Uniquely integrated for complete situational awareness, threat avoidance and electronic attack. TADs mount on yokes or on stands to right/left of pilot/co-pilot/crewmember.

Satellite Imagery is Geo-Referenced with Air Drop Estimate (ADE) Overlay

Data Link Overlays from Link 16, SADL. AF Satcom, and Iridium Certus

Gateway Systems. Borsight delivers next-generation with enhanced situational awareness, threat protection and communications tools. The program provides pilot, co-pilot, navigator, mission operator and boom operator with individual flight management systems and situational awareness mission displays, as well as enhanced airborne gateway options to Theater Commanders. The system utilizes multiple data link radios to provide inter-generational as well as multi-national aircraft interoperability, national asset geolocation threat data and real time threat distance calculation to maximize the aircraft mission set.

Correlated and Geo-Referenced Threat Overlays along with Calculated Dynamic Threat Distance

Connected Electronic Flight Bag utilizes Geo-Referenced NGA/FAA Approach Plates and Charts

Completely Integrated for use with JMPS. FalconView. and PFPS (example of FalconView Drawing File shown above)