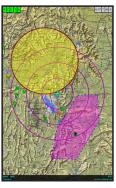

Satellite Imagery is Geo-Referenced with Air Drop Estimate (ADE) Overlay

Data Link Overlays from Link 16, SADL. AF Satcom, and Iridium Certus

Gateway Systems. Borsight delivers next-generation with enhanced situational awareness, threat protection and communications tools. The program provides pilot, co-pilot, navigator, mission operator and boom operator with individual flight management systems and situational awareness mission displays, as well as enhanced airborne gateway options to Theater Commanders. The system utilizes multiple data link radios to provide inter-generational as well as multi-national aircraft interoperability, national asset geolocation threat data and real time threat distance calculation to maximize the aircraft mission set.

Correlated and Geo-Referenced Threat Overlays along with Calculated Dynamic Threat Distance

Connected Electronic Flight Bag utilizes Geo-Referenced NGA/FAA Approach Plates and Charts

Completely Integrated for use with JMPS. FalconView. and PFPS (example of FalconView Drawing File shown above)