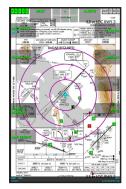

Global Secure Airborne Communication (GSAC) Software for Android. Borsight's Situational Awareness, Threat Protection, and Data Link Gateway software is integrated into the TAD for maximum crewmember flexibility. The Electronic Flight Bag includes Geo-referenced approach plate and charts:

- RPF Maps (FalconView Maps)
- CIB Imagery
- 1/4 Meter Imagery
- Data Link Overlays (C2 JREAP A/B/C, Custom)
- Radio Integration (AF Satcom, SADL, Link 16, SpaceX Starlink, Iridium Certus)
- Weather Overlavs
- Integrated Electronic Flight Bag (Always Connected)
- Geo-referenced Low/High Charts
- Geo-referenced Approach Plate