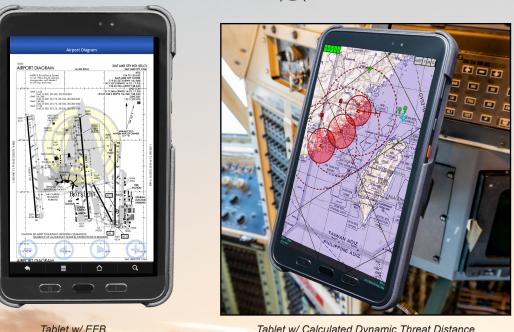

Global Secure Airborne Communication (GSAC) Software for Android. Borsight's Situational Awareness, Threat Protection, and Data Link Gateway software is integrated into the TAD for maximum crewmember flexibility. The Electronic Flight Bag includes Geo-referenced approach plate and charts:

- RPF Maps (FalconView Maps)
- CIB Imagery
- 1/4 Meter Imagery
- Data Link Overlays (C2 JREAP A/B/C, Custom)
- Radio Integration (AF Satcom, SADL, Link 16, SpaceX Starlink, Iridium Certus)
- Weather Overlavs
- Integrated Electronic Flight Bag (Always Connected)
- Geo-referenced Low/High Charts
- Geo-referenced Approach Plate

atalink Architecture

Tablet w/ Calculated Dynamic Threat Distance

- Tele-Medicine for Medivac Operations (Data & Voice)
- Mobility Aircraft Communications Addressing and Reporting System (MACARS)
- Safety Services
- Cross Domain Encryption
- Electronic Order of Battle Integration (EOB)
- Threat Surveillance and Reporting
- Battle Management Integration
- C2 Gateway
- ALT NAV Management

Correlated and Geo-Referenced Threat Overlays along with Calculated Dynamic Threat Distance

Connected Electronic Flight Bag utilizes Geo-Referenced NGA/FAA Approach Plates and Charts

Completely Integrated for use with JMPS. FalconView. and PFPS (example of FalconView Drawing File shown above)