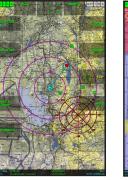

Satellite Imagery is Geo-Referenced with Air Drop Estimate (ADE) Overlay

Data Link Overlays from Link 16, SADL. AF Satcom, and Iridium Certus

Gateway Systems. Borsight delivers next-generation with enhanced situational awareness, threat protection and communications tools. The program provides pilot, co-pilot, navigator, mission operator and boom operator with individual flight management systems and situational awareness mission displays, as well as enhanced airborne gateway options to Theater Commanders. The system utilizes multiple data link radios to provide inter-generational as well as multi-national aircraft interoperability, national asset geolocation threat data and real time threat distance calculation to maximize the aircraft mission set.

Correlated and Geo-Referenced Threat Overlays along with Calculated Dynamic Threat Distance

Connected Electronic Flight Bag utilizes Geo-Referenced NGA/FAA Approach Plates and Charts

Completely Integrated for use with JMPS. FalconView. and PFPS (example of FalconView Drawing File shown above)