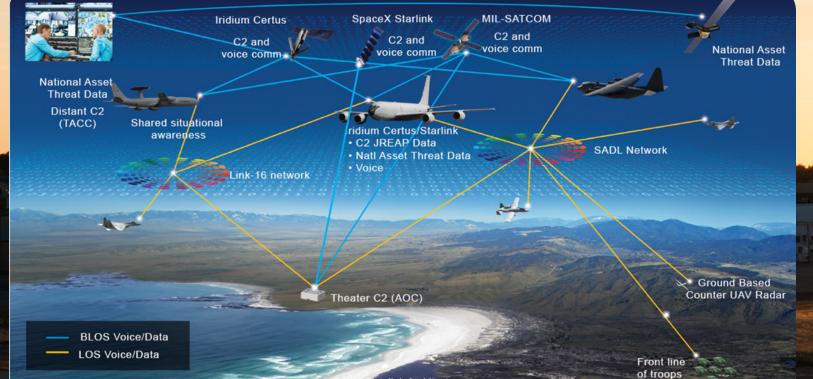

Satellite Imagery is Geo-Referenced with Air Drop Estimate (ADE) Overlay

Data Link Overlays from Link 16, SADL. AF Satcom, and Iridium Certus

Gateway Systems. Borsight delivers next-generation with enhanced situational awareness, threat protection and communications tools. The program provides pilot, co-pilot, navigator, mission operator and boom operator with individual flight management systems and situational awareness mission displays, as well as enhanced airborne gateway options to Theater Commanders. The system utilizes multiple data link radios to provide inter-generational as well as multi-national aircraft interoperability, national asset geolocation threat data and real time threat distance calculation to maximize the aircraft mission set.

atalink Architecture

Tablet w/ Calculated Dynamic Threat Distance

- Tele-Medicine for Medivac Operations (Data & Voice)
- Mobility Aircraft Communications Addressing and Reporting System (MACARS)
- Safety Services
- Cross Domain Encryption
- Electronic Order of Battle Integration (EOB)
- Threat Surveillance and Reporting
- Battle Management Integration
- C2 Gateway
- ALT NAV Management